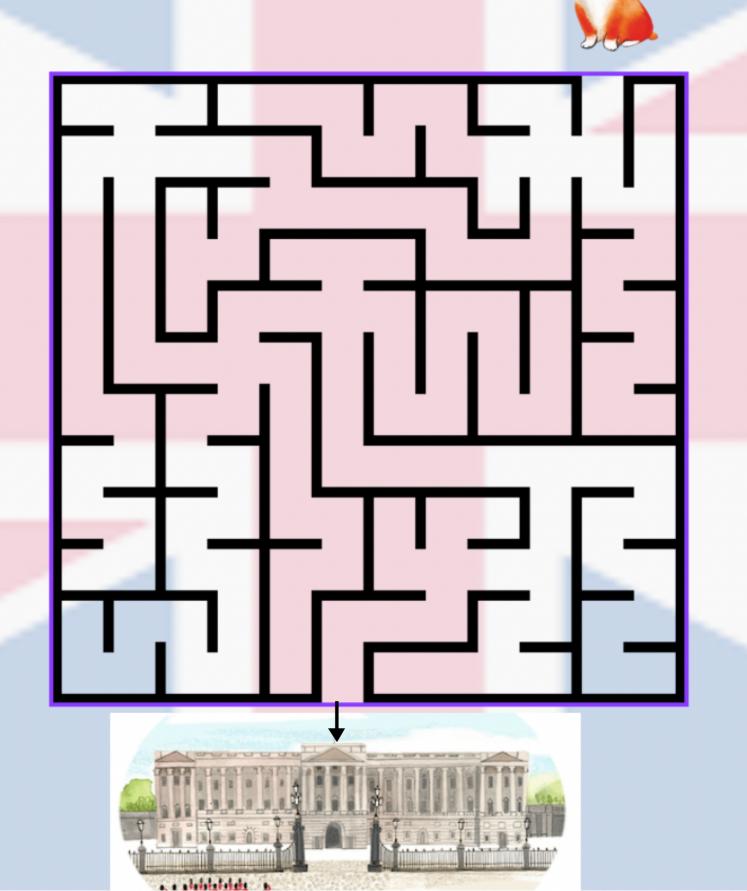

S M Η N Α Q N N R N S G Z Z Z W F L K Q R 0 W Ε C W I J S S F S Q U I R R E L R I R L 0 K F I Α J P T J F W R  $\mathbf{C}$ N Ε Η L O Ι E 0 E T D G N Ι K C P 0 M K Y A C Y C U I G M E  $\mathbf{B}$ C S P R Η R O X U I F N Y Α R В G S C  $\mathbf{C}$ C X U J M P N Α N 0 X Α O P S F O Y F Η Ι Ι N U Ε D Η W P Α Y U R Α 0 R E S C T L Η R J L D 0 G Y S Η 0 D 0 U Α D W C E I Η P C P L N A M M 0 V G 0 Α T C C Y D Η V E R N Ε S S Ε S K Ι U G 0 E Ε W S U S T Ε Z L Ε S U M N A Η В Ι Α 0 0 K I E C P Q L R 0 S D N I J C L

## **WORD LIST**

BIRTHDAY
BUCKINGHAM
CASTLE
COMPANION
CORGI
CORONATION
CROWN
DOG
DOOKIE

ELIZABETH
FAMILY
GOVERNESSES
HONEY
JANE
KING
MAJESTY
MONARCH
PALACE

PAPA
PRINCESS
PUPPY
ROYAL
SQUIRRELS
SUGAR
SUSAN
VAULTS
WINDSOR

Can you help Susan find her way back to Buckingham Palace?