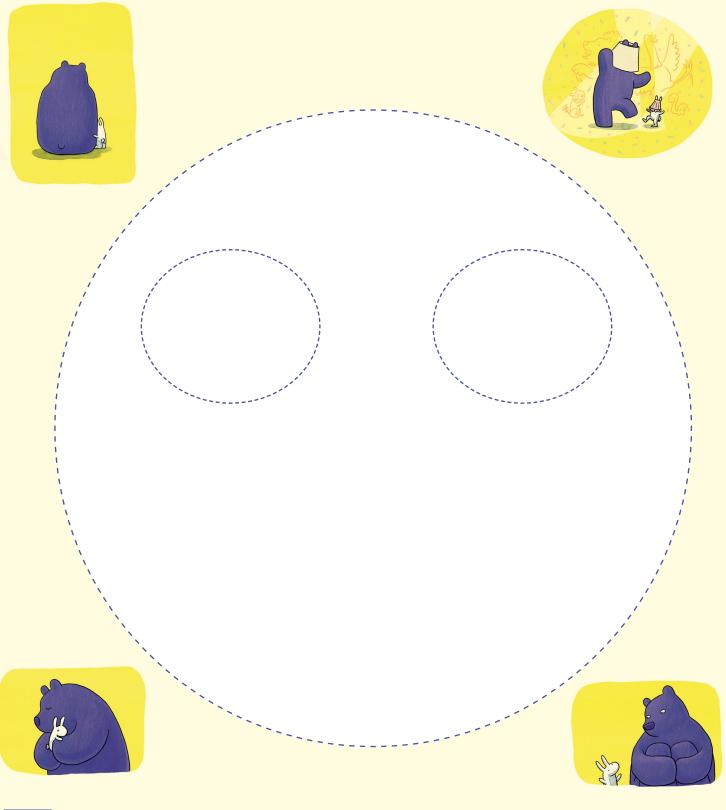

## MAKE YOUR OWN DISGUISE

Decorate the mask below. Then, with an adult's help, cut along the dotted lines.

Where Is Bina Bear? by Mike Curato | 9781250762207 • DUWINDOKS An imprint of Macmillan Children's Publishing Group