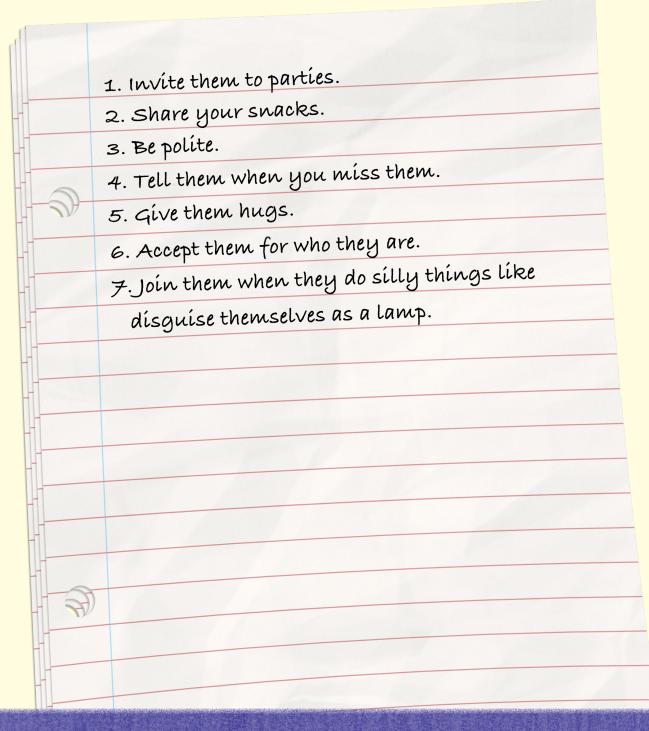

### TINY'S GUIDE TO BEING A GOOD FRIEND

Bina is shy and doesn't like parties. Do you have shy friends? Check out this list of ways to be a good friend and add a couple of ways you can help someone who is shy.