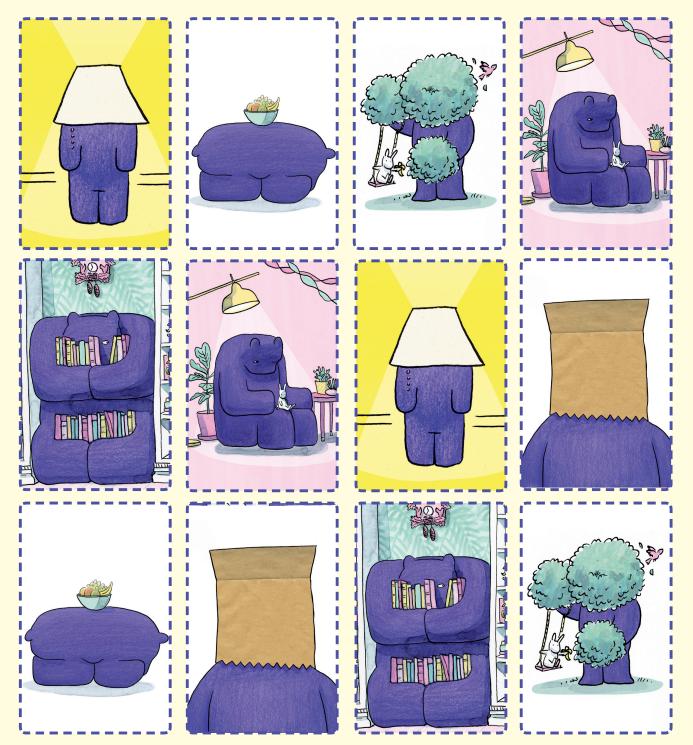

# BINA BEAR MATCHING GAME

To play, have a grown-up help cut out all of the cards, mix them up, and lay them facedown. Taking turns, players flip over two cards. If the cards match, you have made a pair! Keep those cards. If they don't match, flip them back over and the next player gets a turn. When all the pairs have been found, the player with the most cards wins!